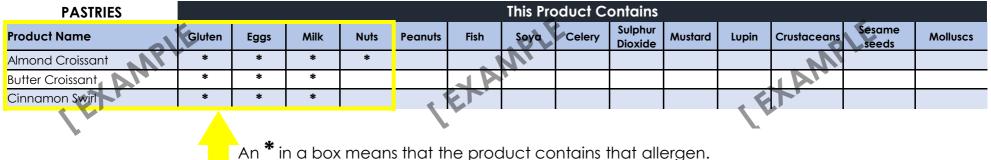

# HOW TO USE THIS GUIDE

E.G. the Almond Croissant above contains Gluten, Egg, Milk and Nuts. The Butter Croissant and Cinnamon Swirl contain Gluten, Egg and Milk.

For pre-packaged food (e.g. panini & biscuits etc.), the Allergen information can be found on the product's packaging.